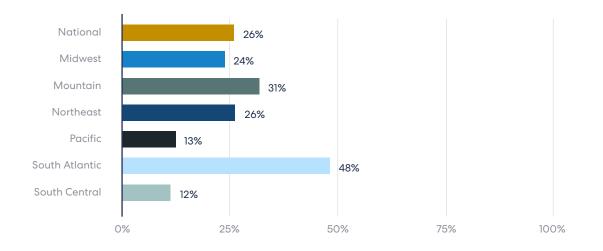

In response to changing tax assessments, some seniors are re-evaluating where they want to (and can afford to) live. Over a third (36%) of agents in our survey say that inflation is causing seniors (65+) living on a fixed income to relocate to areas with lower property taxes.