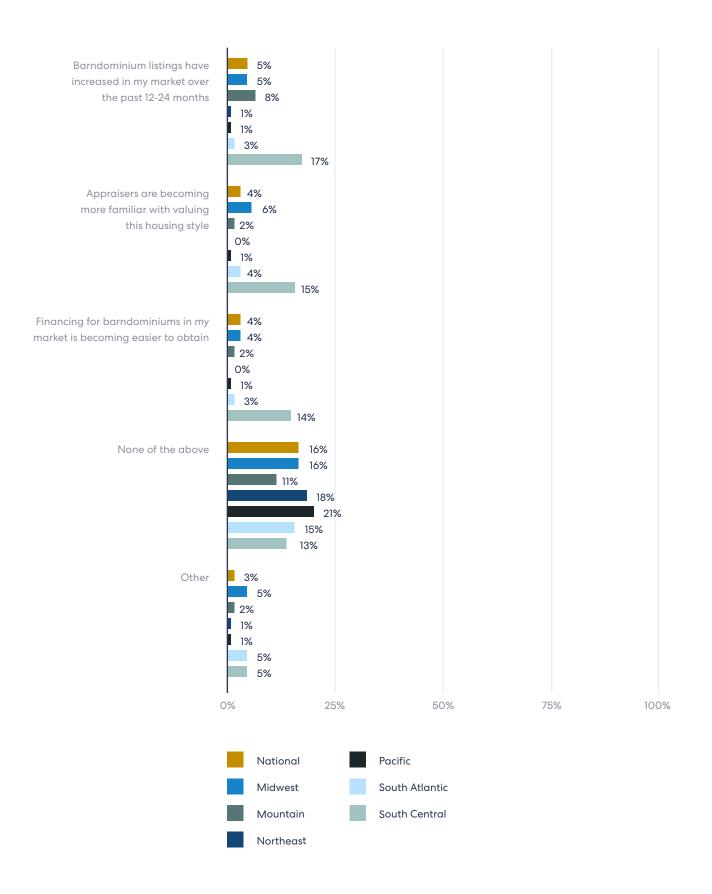

Barndominiums aren't practical or popular everywhere (for example, their design is not well-suited for areas prone to hurricanes), but 16% of agents we surveyed say that barndominiums are available in their market. 16% also say that buyer interest in barndominiums has increased over the past 12-24 months.

Over a quarter agents say they've heard of the

barndominium trend, though barndominiums are not available in their market. Familiarity with this housing style is more heavily concentrated in certain states with country roots. In the state of Texas, 43% of agents say barndominiums are available in their market, while 23% say barndominium interest from buyers has increased over the past 12-24 months.