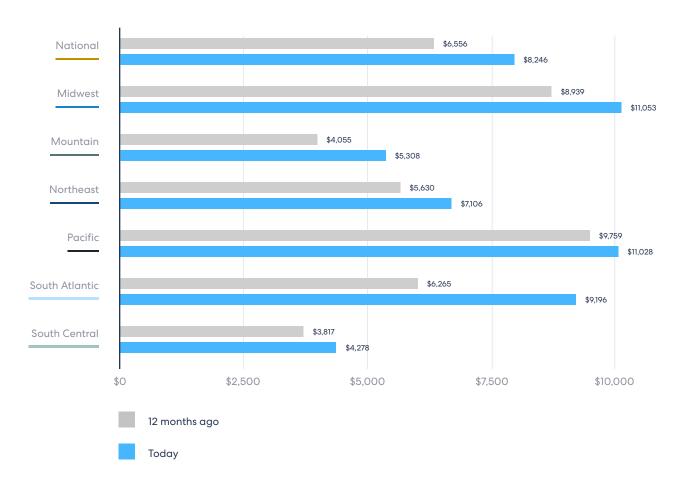

That said, 48% of agents say homebuyers are increasingly prioritizing energy efficiency in their home search. In California, 62% of agents say buyers are increasingly prioritizing energy efficiency in their home search; in Florida, 52%. In addition, agents estimate that over the past 12 months, the value that energy efficiency adds to a home has increased over 25%, from \$6,556 to \$8,246.