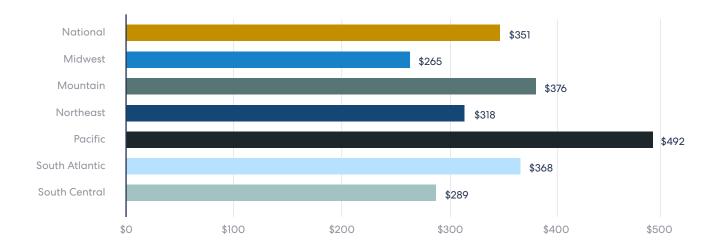

#### Over the past 12 months, have you seen an increase in **lifelong renters coming** to you motivated to buy?

In my recent experience, it's when a lifelong **renter's rent rises** by an average \$\_\_\_\_\_ per month that they come to me wanting to buy a home.