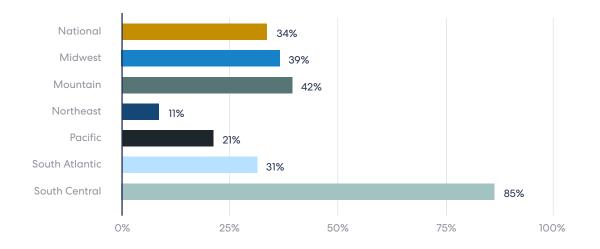

Artificial grass is most valuable in the Pacific (+\$1,900) and South Central (+\$1,500) regions. In the South Central region, agents estimate that the value of artificial grass landscaping has increased 85% over the past 12 months, from \$808 to \$1,492.