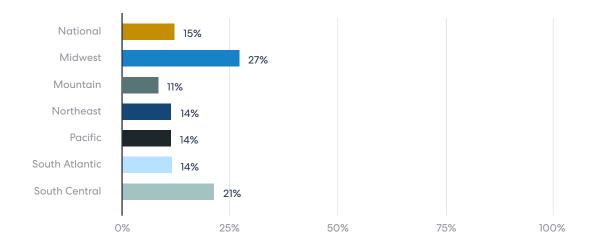

31% of agents in our survey have seen an increase in seniors struggling to pay for home maintenance and needed repairs, and 30% have seen an increase in seniors who want to list and cash out of their homes to cover the steep rise in cost of living.