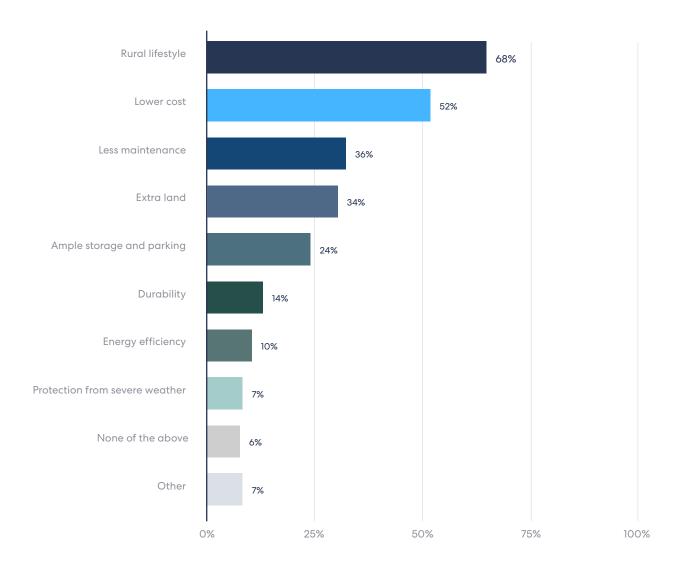

Agents who have barndominiums in their market say the top three features of this housing style that appeal to buyers include a rural lifestyle (cited

by 68% of agents), lower cost (52%) and less maintenance (36%).

"Barndominiums appeal to people who live in rural areas because they fit with the lifestyle and are a unique way for them to express themselves," comments survey participant Jon Ellen Snyder, a top real estate agent in Livingston, Montana. "They also provide a practical way to store equipment and other vehicles necessary for self-sufficiency."