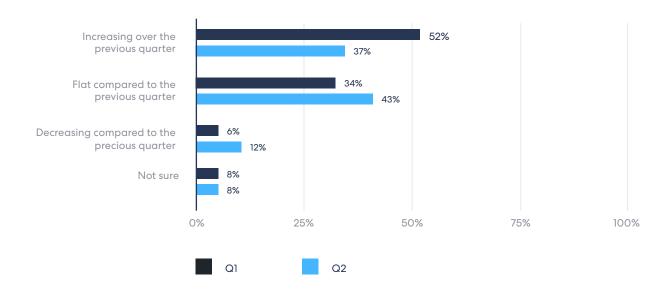

it's a seller's market, down from 98% in Q1 and 98% the year prior — not exactly a huge swing. Let's take a closer look at 6 trends top agents say are poised to shape the market in light of recent events.

#### The market will balance out, not bust

Some real estate agents describe hardly any change in their market since the interest rate increases while others have started to notice a cooldown.

According to our survey, 44% of agents say bidding wars are on the decline, up from 13% in Q1 and 3% the year prior. 64% of agents say that inventory is lower than they expected this quarter, down from 83% who said the same in Q1, and 85% a year ago.