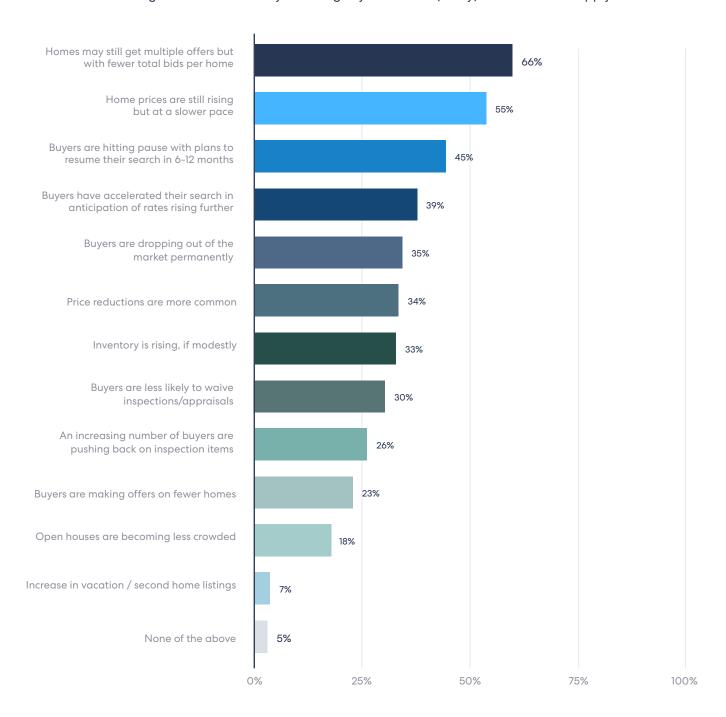

#### The market will balance out, not bust

Some real estate agents describe hardly any change in their market since the interest rate increases while others have started to notice a cooldown.

According to our survey, 44% of agents say bidding wars are on the decline, up from 13% in Q1 and 3% the year prior. 64% of agents say that inventory is lower than they expected this quarter, down from 83% who said the same in Q1, and 85% a year ago.

66% of agents say homes may still get multiple offers but with fewer total bids per home, 34% say price reductions are becoming more common, and 33% say inventory is rising in their market.

However, no agents alluded to concerns over a crash. Existing for-sale inventory currently sits at 2.2 months of supply, according to data from the National Association of Realtors, whereas 6 months of supply represents a balanced market. There's still a lot of catch-up to be played, and the market is only experiencing a correction because it has become increasingly untenable.