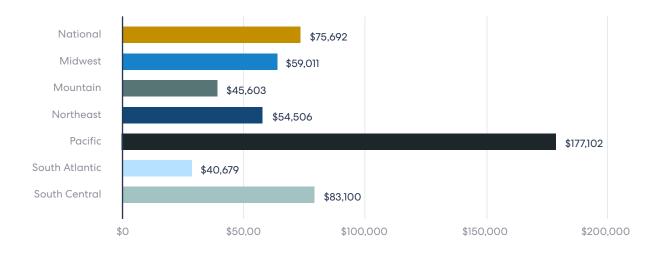

It's a strategy that enables buyers whose budgets haven't kept up with recent home price surges to still get their foot in the door. Agents estimate that the tactic of purchasing your "second" home as your first property in today's market can help to save an estimated \$76,000 on the cost of a home. In the Pacific region, the savings is even greater at an estimated \$177,000.