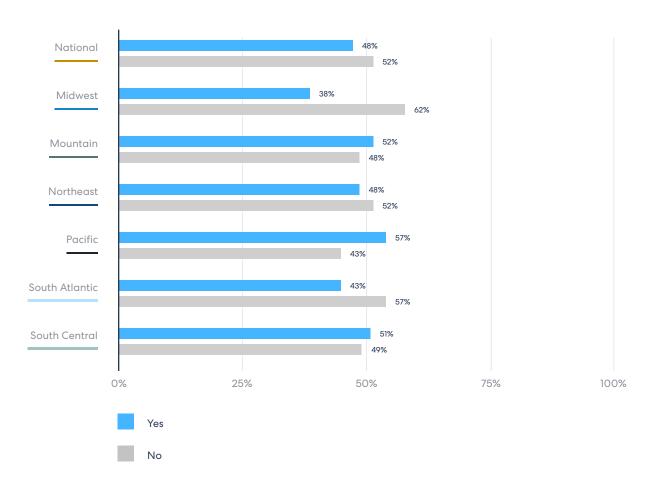

That said, 48% of agents say homebuyers are increasingly prioritizing energy efficiency in their home search. In California, 62% of agents say buyers are increasingly prioritizing energy efficiency in their home search; in Florida, 52%. In addition, agents estimate that over the past 12 months, the value that energy efficiency adds to a home has increased over 25%, from \$6,556 to \$8,246.