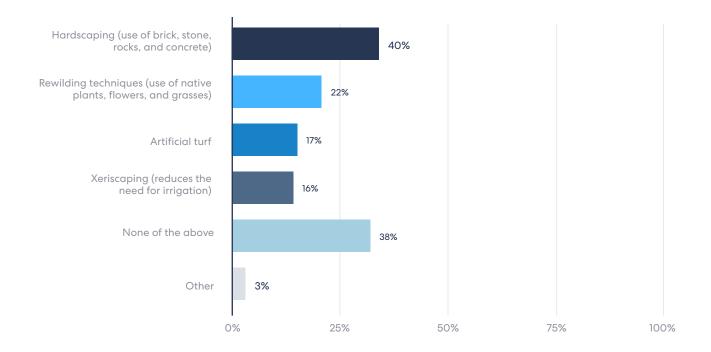

#### Low-maintenance landscaping

40% of agents say they find it valuable to promote hardscaping (the use of brick, stone, rocks and concrete) in their listings. 22% say the same for rewilding techniques (use of native plants, flowers and grasses).

In our survey, 17% of agents say they find it valuable to promote artificial turf in a listing. On average, agents estimate that artificial grass landscaping adds nearly \$1,200 in resale value, up from \$870 compared to 12 months ago. Some agents say that synthetic turf is still new but growing in demand.