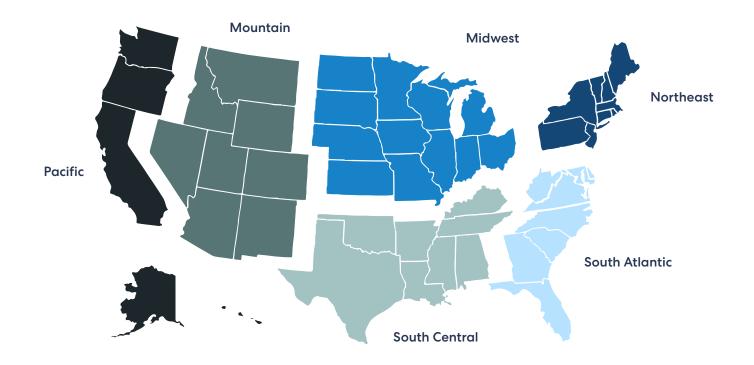

| Pacific:         | Mountain:  | Midwest:     | South Central: |
|------------------|------------|--------------|----------------|
| Alaska           | Arizona    | Illinois     | Alabama        |
| California       | Colorado   | Indiana      | Kentucky       |
| Hawaii           | Idaho      | Michigan     | Mississippi    |
| Oregon           | Montana    | Ohio         | Tennessee      |
| Washington state | Nevada     | Wisconsin    | Arkansas       |
|                  | New Mexico | lowa         | Louisiana      |
|                  | Utah       | Kansas       | Oklahoma       |
|                  | Wyoming    | Minnesota    | Texas          |
|                  |            | Missouri     |                |
|                  |            | Nebraska     |                |
|                  |            | North Dakota |                |
|                  |            | South Dakota |                |
|                  |            |              |                |

| Northeast:    | South Atlantic: |
|---------------|-----------------|
| Connecticut   | Delaware        |
| Maine         | Florida         |
| Massachusetts | Georgia         |
| New Hampshire | Maryland        |
| Rhode Island  | North Carolina  |
| Vermont       | South Carolina  |
| New Jersey    | Virginia        |
| New York      | West Virginia   |
| Pennsylvania  | Washington D.C. |