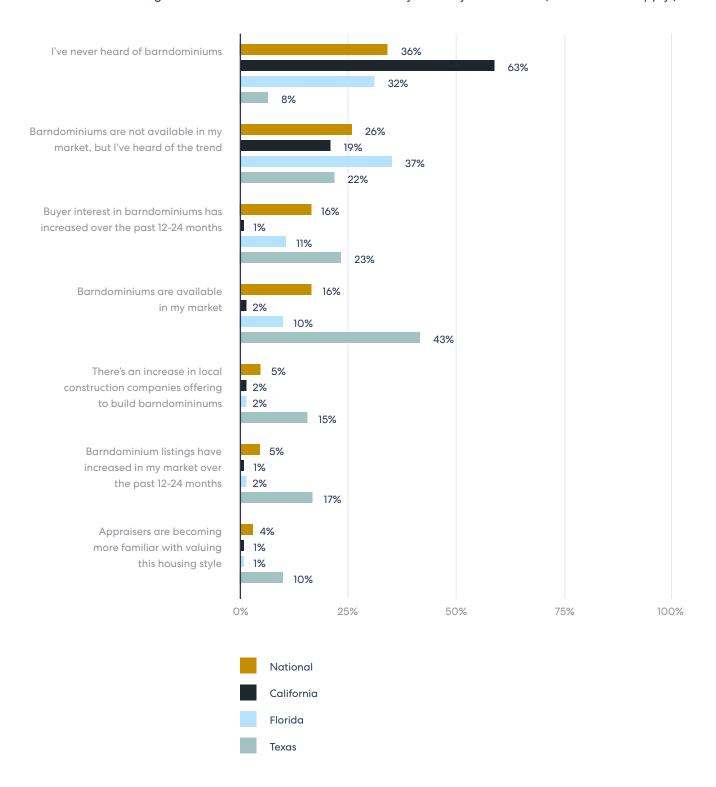

Barndominiums aren't practical or popular everywhere (for example, their design is not well-suited for areas prone to hurricanes), but 16% of agents we surveyed say that barndominiums are available in their market. 16% also say that buyer interest in barndominiums has increased over the past 12-24 months.

"We have very few barndominiums in our area. Those that do exist are popular," comments survey participant Dwight Price, a top real estate agent in Knoxville, Tennessee. "Many people are choosing to build a barndominium instead of trying to find an existing one. Younger people especially like this style of home. Builders seem to like building these, too."

Over a quarter agents say they've heard of the

barndominium trend, though barndominiums are not available in their market. Familiarity with this housing style is more heavily concentrated in certain states with country roots. In the state of Texas, 43% of agents say barndominiums are available in their market, while 23% say barndominium interest from buyers has increased over the past 12-24 months.