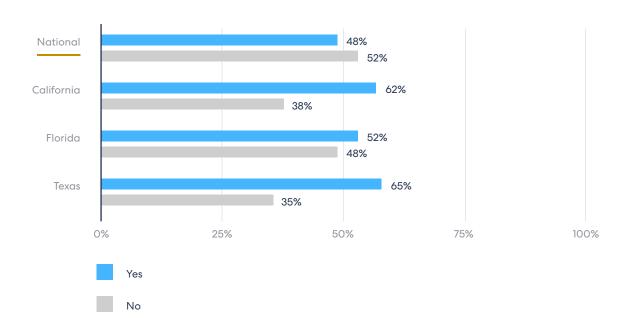

That said, 48% of agents say homebuyers are increasingly prioritizing energy efficiency in their home search. In California, 62% of agents say buyers are increasingly prioritizing energy efficiency in their home search; in Florida, 52%. In addition, agents estimate that over the past 12 months, the value that energy efficiency adds to a home has increased over 25%, from \$6,556 to \$8,246.