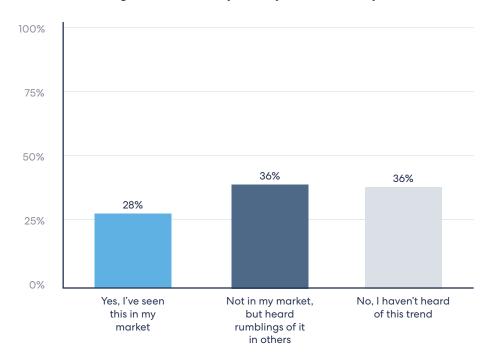

### Buying your 'second' home first

According to our survey, 64% of agents say they are aware of a growing trend of buyers purchasing their "second" home first. This usually involves buying a property in a more remote location as an investment or part-time vacation home while continuing to rent in the city. While 28% of agents have personally seen this trend, an additional 36% have heard rumblings of it in other markets.