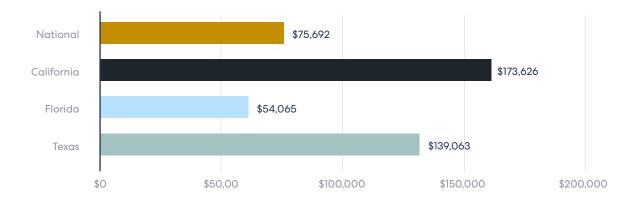

It's a strategy that enables buyers whose budgets haven't kept up with recent home price surges to still get their foot in the door. Agents estimate that the tactic of purchasing your "second" home as your first property in today's market can help to save an estimated \$76,000 on the cost of a home. In the Pacific region, the savings is even greater at an estimated \$177,000.