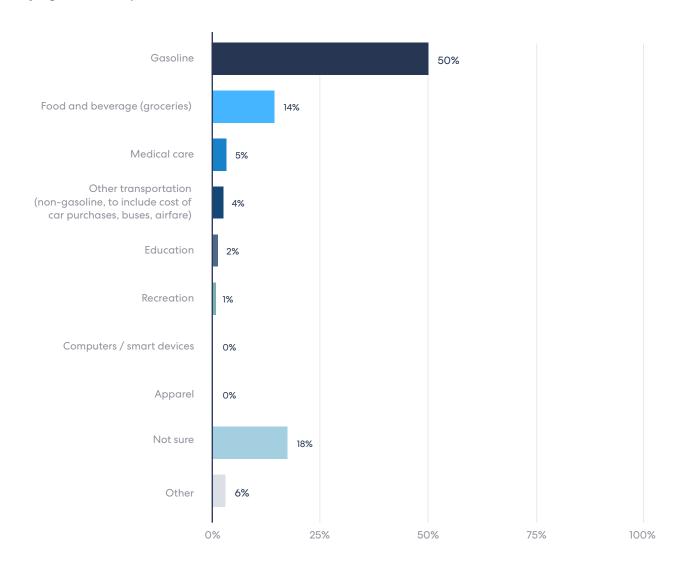

#### Gas prices keep buyers closer to work

Aside from home prices and rent, 50% agents say that the cost of gasoline is most likely to curb homebuying demand in their market, more so than other inflation categories such as transportation costs and medical care.

"A lot of people in my area commute for higher paying jobs so gas prices really affect the market," comments survey participant Kevin Coomler, a top real estate agent in Charles Town, West Virginia.

14% of agents say the cost of food and beverage is the most likely to have a direct impact on homebuyer demand, even more so than gasoline, while 5% say medical care.