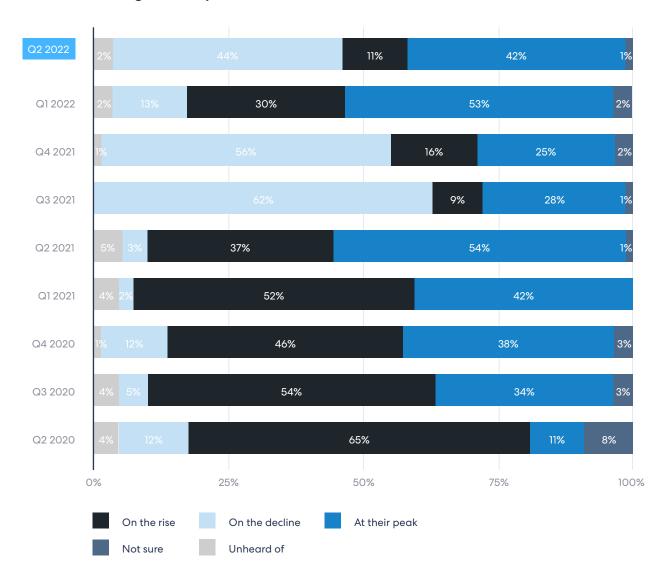

#### The market will balance out, not bust

Some real estate agents describe hardly any change in their market since the interest rate increases while others have started to notice a cooldown.

According to our survey, 44% of agents say bidding wars are on the decline, up from 13% in Q1 and 3% the year prior. 64% of agents say that inventory is lower than they expected this quarter, down from 83% who said the same in Q1, and 85% a year ago.

66% of agents say homes may still get multiple offers but with fewer total bids per home, 34% say price reductions are becoming more common, and 33% say inventory is rising in their market.

However, no agents alluded to concerns over a crash. Existing for-sale inventory currently sits at 2.2 months of supply, according to data from the National Association of Realtors, whereas 6 months of supply represents a balanced market. There's still a lot of catch-up to be played, and the market is only experiencing a correction because it has become increasingly untenable.