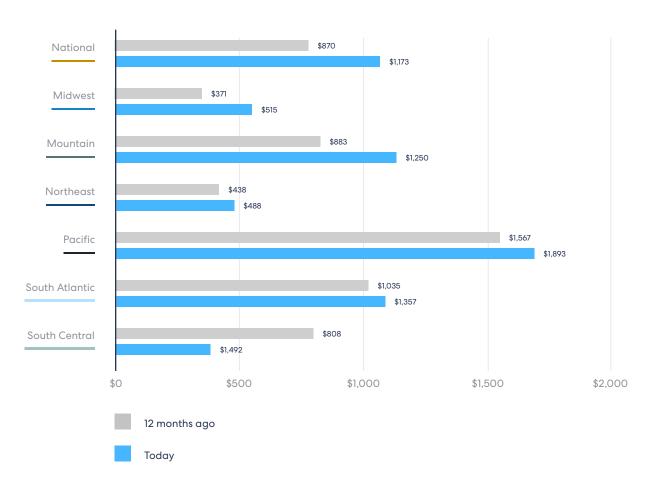

Artificial grass is most valuable in the Pacific (+\$1,900) and South Central (+\$1,500) regions. In the South Central region, agents estimate that the value of artificial grass landscaping has increased 85% over the past 12 months, from \$808 to \$1,492.