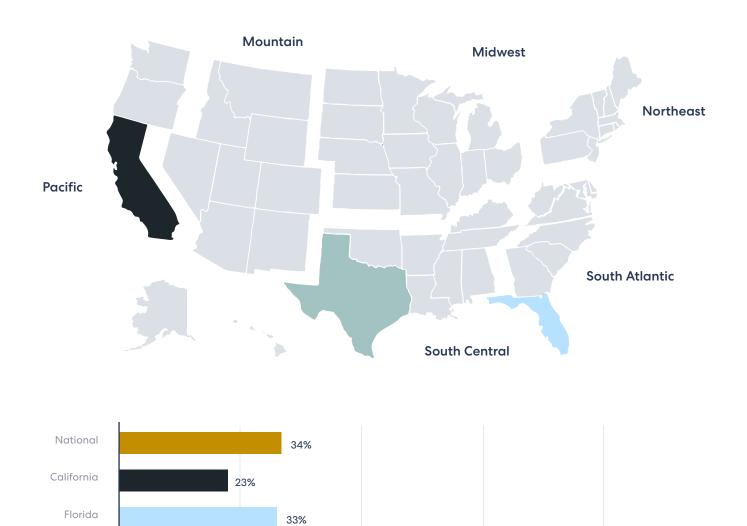

Barndominiums aren't practical or popular everywhere (for example, their design is not well-suited for areas prone to hurricanes), but 16% of agents we surveyed say that barndominiums are available in their market. 16% also say that buyer interest in barndominiums has increased over the past 12-24 months.

Over a quarter agents say they've heard of the

barndominium trend, though barndominiums are not available in their market. Familiarity with this housing style is more heavily concentrated in certain states with country roots. In the state of Texas, 43% of agents say barndominiums are available in their market, while 23% say barndominium interest from buyers has increased over the past 12-24 months.