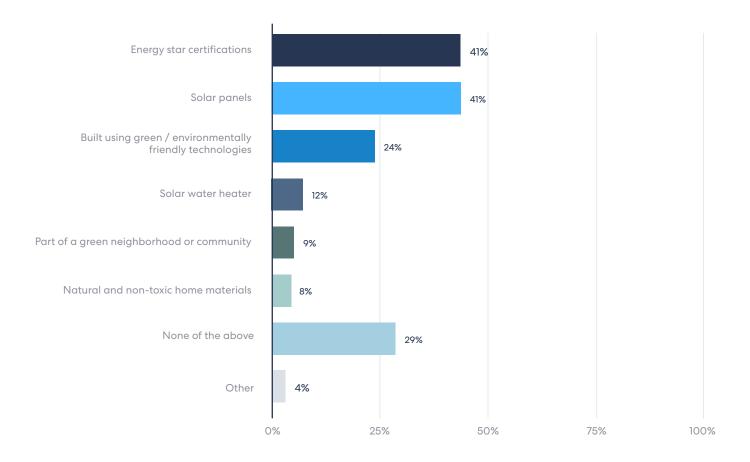

#### Solar power and green materials

According to our survey, 41% of agents find it valuable to promote energy-star certifications and solar panels in their listings. Nearly a quarter find it valuable to promote that a home was built using green / environmentally friendly techniques.