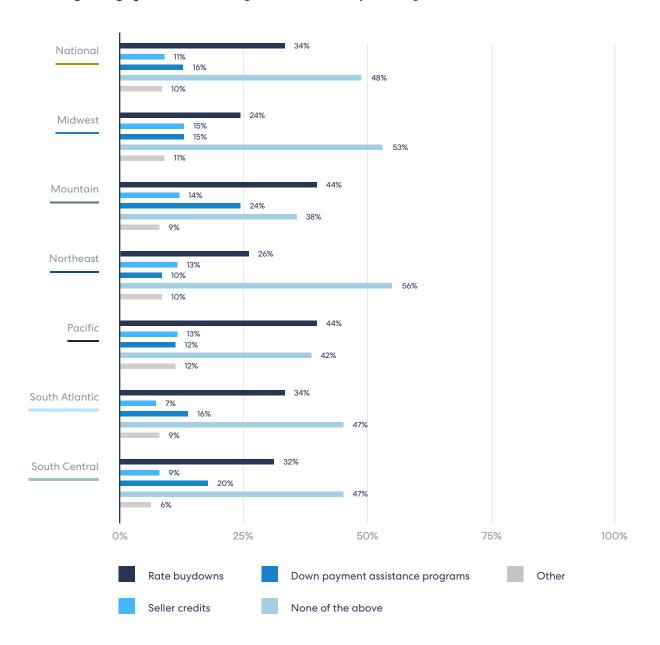

To offset rising mortgage rates, 34% of agents are seeing an increase in buyers using rate buydowns, which enables them to secure a lower interest rate by purchasing prepaid discount points at closing. 16% of agents in our survey are seeing an increase in buyers using down payment assistance programs in light of affordability challenges.