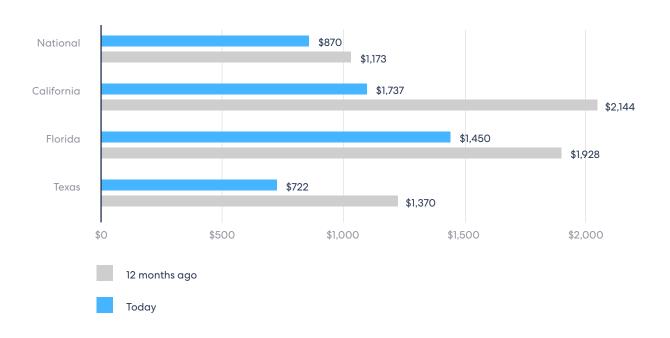

In our survey, 17% of agents say they find it valuable to promote artificial turf in a listing. On average, agents estimate that artificial grass landscaping adds nearly \$1,200 in resale value, up from \$870 compared to 12 months ago. Some agents say that synthetic turf is still new but growing in demand.

Artificial grass is most valuable in the Pacific (+\$1,900) and South Central (+\$1,500) regions. In the South Central region, agents estimate that the value of artificial grass landscaping has increased 85% over the past 12 months, from \$808 to \$1,492.