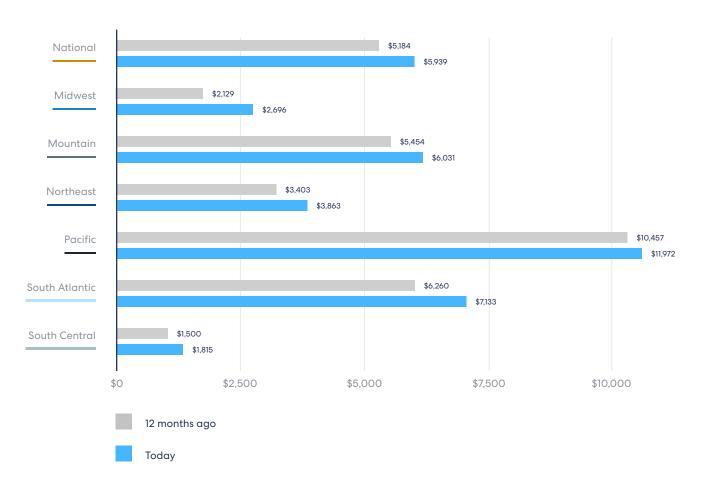

That said, 48% of agents say homebuyers are increasingly prioritizing energy efficiency in their home search. In California, 62% of agents say buyers are increasingly prioritizing energy efficiency in their home search; in Florida, 52%. In addition, agents estimate that over the past 12 months, the value that energy efficiency adds to a home has increased over 25%, from \$6,556 to \$8,246.