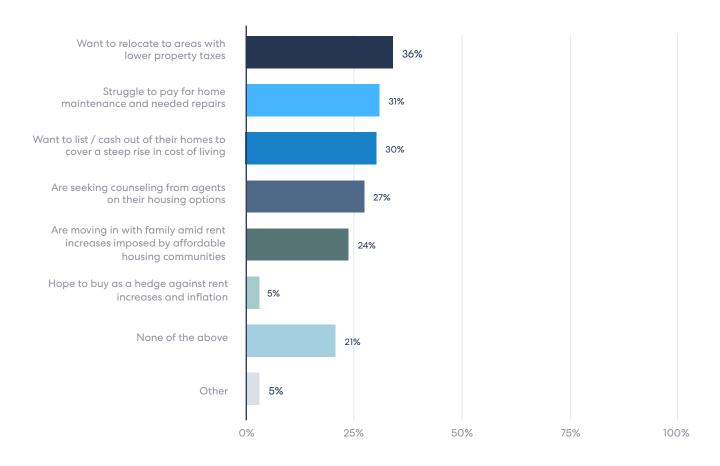

In response to changing tax assessments, some seniors are re-evaluating where they want to (and can afford to) live. Over a third (36%) of agents in our survey say that inflation is causing seniors (65+) living on a fixed income to relocate to areas with lower property taxes.

31% of agents in our survey have seen an increase in seniors struggling to pay for home maintenance and needed repairs, and 30% have seen an increase in seniors who want to list and cash out of their homes to cover the steep rise in cost of living.

Nearly a quarter of agents surveyed have seen an increase in seniors on a fixed income moving in with family amid rent increases imposed by affordable housing communities.

"Seniors and others who are on a fixed income are struggling to pay their property taxes, general home maintenance, and needed home repairs," echoes Rebecca Quick, a top real estate agent in