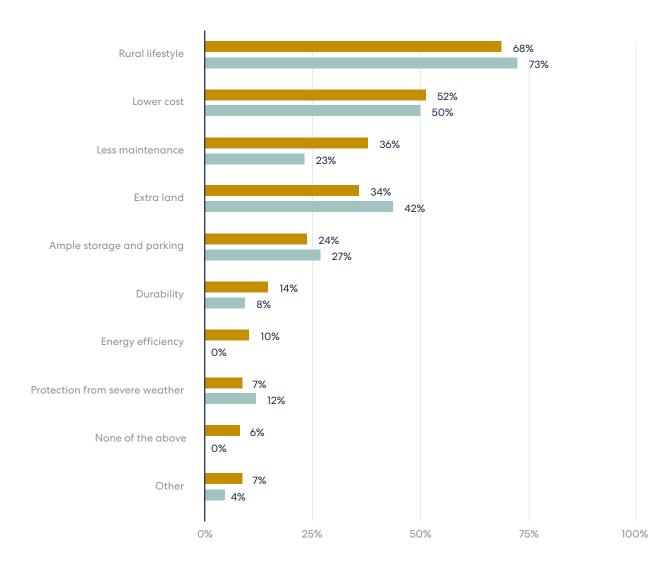

Agents who have barndominiums in their market say the top three features of this housing style that appeal to buyers include a rural lifestyle (cited

by 68% of agents), lower cost (52%) and less maintenance (36%).

"Barndominiums appeal to people who live in rural areas because they fit with the lifestyle and are a unique way for them to express themselves," comments survey participant Jon Ellen Snyder, a top real estate agent in Livingston, Montana. "They also provide a practical way to store equipment and other vehicles necessary for self-sufficiency."