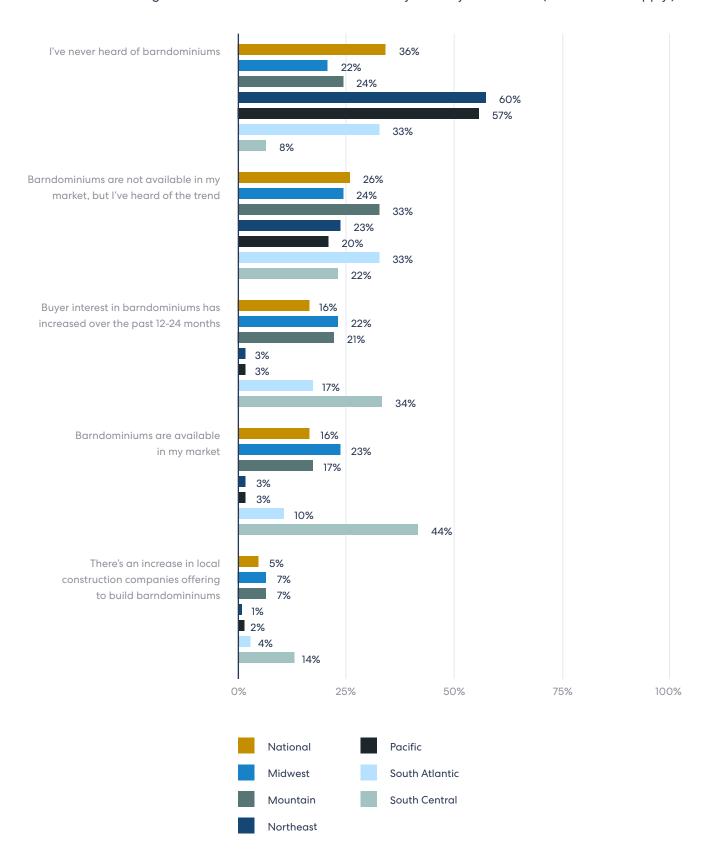

Barndominiums aren't practical or popular everywhere (for example, their design is not well-suited for areas prone to hurricanes), but 16% of agents we surveyed say that barndominiums are available in their market. 16% also say that buyer interest in barndominiums has increased over the past 12-24 months.

Over a quarter agents say they've heard of the

barndominium trend, though barndominiums are not available in their market. Familiarity with this housing style is more heavily concentrated in certain states with country roots. In the state of Texas, 43% of agents say barndominiums are available in their market, while 23% say barndominium interest from buyers has increased over the past 12-24 months.