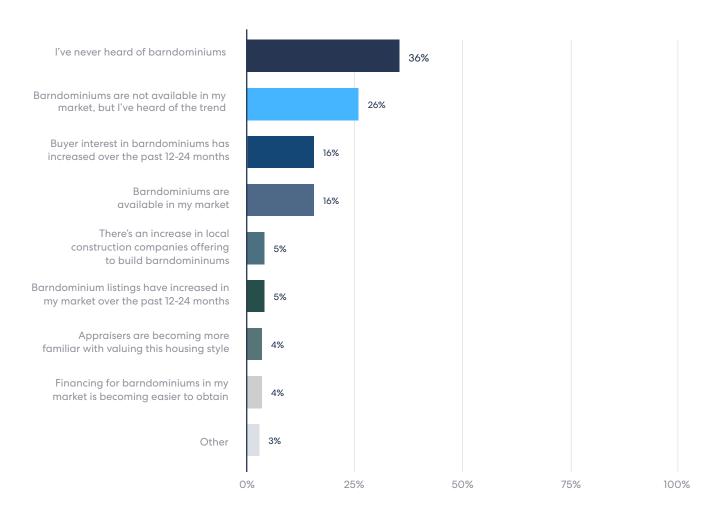

Barndominiums aren't practical or popular everywhere (for example, their design is not well-suited for areas prone to hurricanes), but 16% of agents we surveyed say that barndominiums are available in their market. 16% also say that buyer interest in barndominiums has increased over the past 12-24 months.

"We have very few barndominiums in our area. Those that do exist are popular," comments survey participant Dwight Price, a top real estate agent in Knoxville, Tennessee. "Many people are choosing to build a barndominium instead of trying to find an existing one. Younger people especially like this style of home. Builders seem to like building these, too."

Over a quarter agents say they've heard of the

barndominium trend, though barndominiums are not available in their market. Familiarity with this housing style is more heavily concentrated in certain states with country roots. In the state of Texas, 43% of agents say barndominiums are available in their market, while 23% say barndominium interest from buyers has increased over the past 12-24 months.